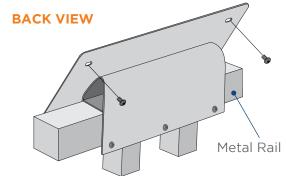

### **All Aluminum Construction**

Thru Rail Mount - Square or Rectangle Metal Rails

- > For square & rectangle rails fences
- **Hardware** installs under the main run of the railing.

Heel Mount - Wooden Rails