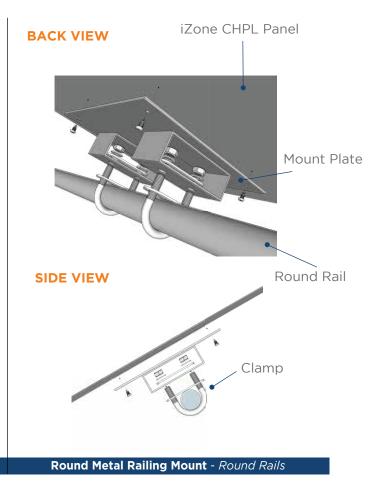

- For flat or slanted wood railing
- > Large holes in face plate to access the mounting holes in the heel
- Mount plate size determined by panel size.

**Round Metal Railing Mount** - Round Rails

- > For round railings
- > 2 clamps needed per rail
- > Standard Mount Plates