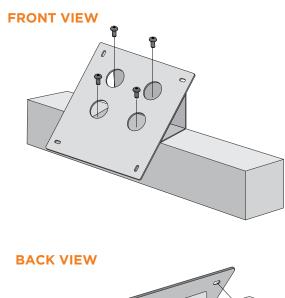

- For flat or slanted wood railing
- > Large holes in face plate to access the mounting holes in the heel
- Mount plate size determined by panel size.

**Round Metal Railing Mount** - Round Rails

- > For round railings
- > 2 clamps needed per rail
- > Standard Mount Plates

#### **FRONT VIEW**

Thru Rail Mount - Square or Rectangle Metal Rails

**Heel Mount** - Wooden Rails

 Toll Free
 888.464.9663

 Local
 254.778.0722

 Fax
 254.778.0938

 Email
 info@izoneimaging.com