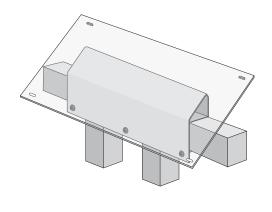

### **All Aluminum Construction**

Thru Rail Mount - Square or Rectangle Metal Rails

- > For square & rectangle rails fences
- **Hardware** installs under the main run of the railing.

Heel Mount - Wooden Rails