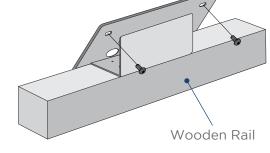

- For flat or slanted wood railing
- > Large holes in face plate to access the mounting holes in the heel
- Mount plate size determined by panel size.

**Round Metal Railing Mount** - Round Rails

- > For round railings
- > 2 clamps needed per rail
- > Standard Mount Plates