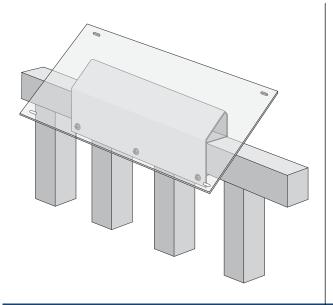

### **All Aluminum Construction**

Thru Rail Mount - Square or Rectangle Metal Rails

- > For square & rectangle rails fences
- **Hardware** installs under the main run of the railing.

Heel Mount - Wooden Rails

- For flat or slanted wood railing
- > Large holes in face plate to access the mounting holes in the heel
- Mount plate size determined by panel size.

**Round Metal Railing Mount** - Round Rails

- > For round railings
- > 2 clamps needed per rail
- > Standard Mount Plates