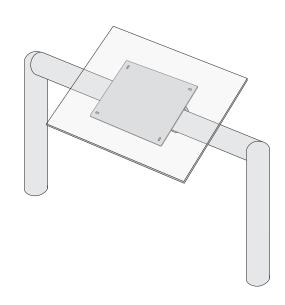

### **All Aluminum Construction**

Thru Rail Mount - Square or Rectangle Metal Rails

- > For square & rectangle rails fences
- **Hardware** installs under the main run of the railing.

Heel Mount - Wooden Rails