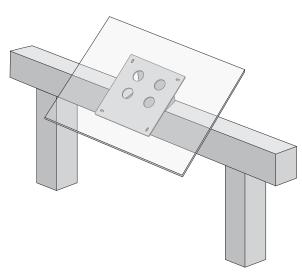

### **All Aluminum Construction**

Thru Rail Mount - Square or Rectangle Metal Rails

- > For square & rectangle rails fences
- **Hardware** installs under the main run of the railing.

Heel Mount - Wooden Rails